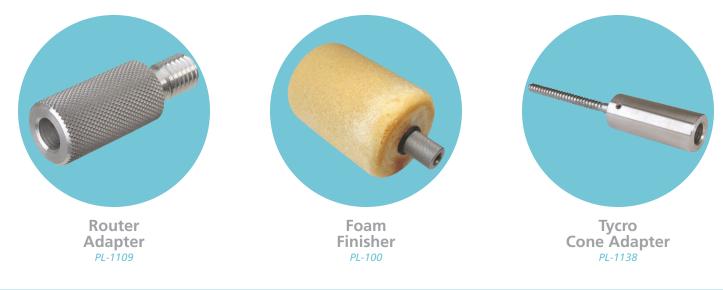

- 11″ shaft
- Includes handles that make adjustments easy; including rotation, angled positions, and up to seven inches of height adjustments
- Synchronous RPM 3600
- 115V single phase 60Hz
- Unit weight: 32 lbs
- Uses standard 1/2" threaded accessories
- 5/8" threaded accessories may be used with the PL-500 with the use of the router adaptor PL-1109
- Six-foot power cord included
- Meets UL, CSA, and CE standards